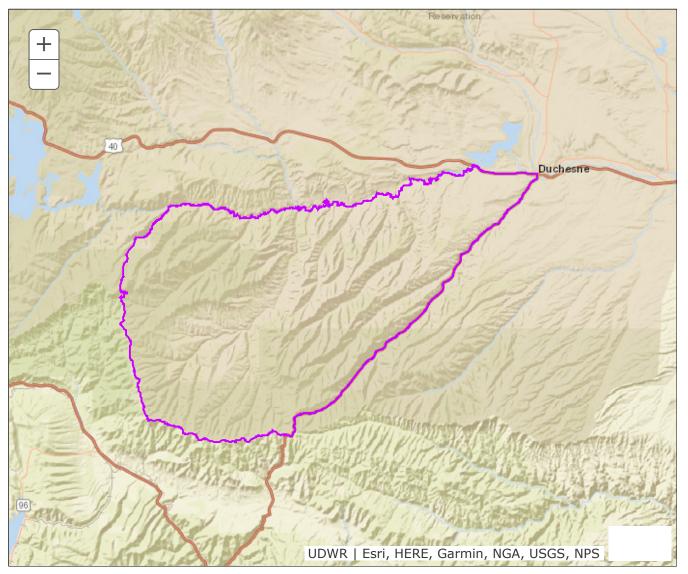

## **BOUNDARY RECOMMENDATION**

UNIT Wasatch Mtns, Avintaguin A

**SPECIES** 

Elk

Updated Boundary: Carbon, Duchesne, Utah and Wasatch counties—Boundary begins at the Strawberry River and Beaver Creek; southwest along Beaver Creek to Big Beaver Spring and USFS Road 081 (Reservation Ridge Road); east on this road to US-191; north on US-191 to Duchesne and the Strawberry River; west along this river to Beaver Creek. EXCLUDES ALL NATIVE AMERICAN TRUST LANDS WITHIN THIS BOUNDARY. Excludes all CWMUs. USGS 1:100,000 Maps: Duchesne, Nephi, Provo. Boundary questions? Call Vernal office, 435-781-9453.