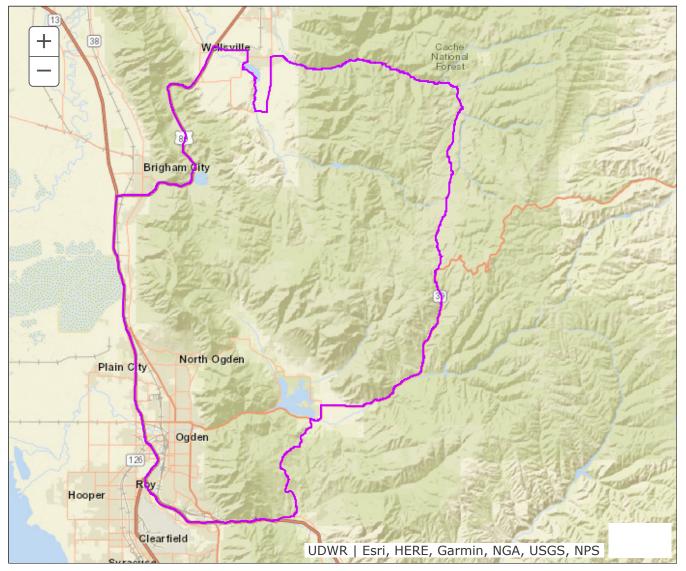

## BOUNDARY RECOMMENDATION

UNIT Ogden (excludes Hyrum) **SPECIES** Elk

Updated Boundary: Box Elder, Cache, Morgan and Weber counties—Boundary begins at US-91 and SR-101 west of Hyrum; east on SR-101 to Hardware Ranch and USFS Road 054 (Ant Flat Road); south on this road to SR-39; southwest on SR-39 to SR-167 (Trappers Loop Road); south on SR-167 to I-84 (Exit 92); west on I-84 to I-15; north on I-15 to US-91; northeast on US-91 to SR-101 west of Hyrum. This hunt is comprised of all or largely private property. Excludes all CWMUs. USGS 1:100,000 Maps: Logan, Ogden, Promontory Point. Boundary questions? Call the Ogden office, 801-476-2740.