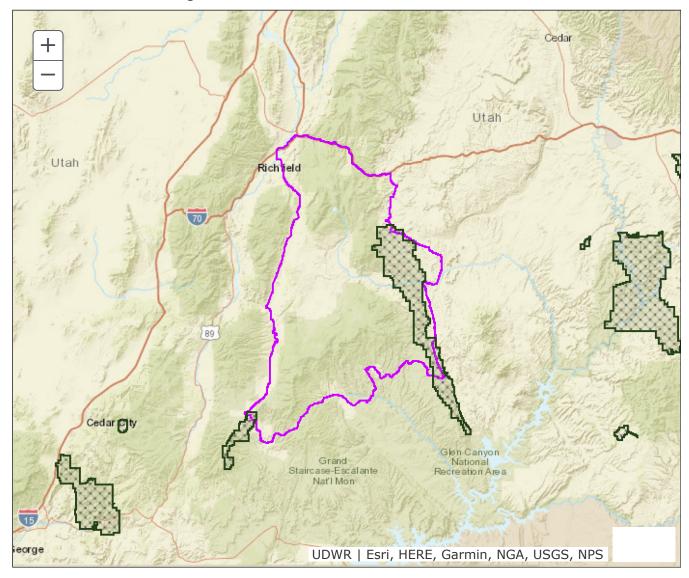

#### 2024 RECOMMENDED GENERAL SEASON BUCK DEER

| WILDLIFE RESOURCES          |           |      | Bucks/100 Does |      |                |       | Permits |                  |
|-----------------------------|-----------|------|----------------|------|----------------|-------|---------|------------------|
| General Season Units        | Objective | 2021 | 2022           | 2023 | 3-Year Average | 2022  | 2023    | Recommended 2024 |
| Beaver                      | 18-20     | 14.8 | 17.3           | 20.4 | 17.5           | 1200  | 1200    | 1800             |
| Boulder/Kaiparowits         | 18-20     | 20.5 | 24.6           | 30.8 | 25.3           | 1200  | 1200    | 2000             |
| Box Elder                   | 15-17     | 30.0 | 26.4           | 22.1 | 26.2           | 4000  | 4000    | 4600             |
| Cache                       | 15-17     | 22.0 | 20.4           | 18.8 | 20.4           | 6000  | 4100    | 4100             |
| Chalk Creek                 | 18-20     | 24.9 | 28.0           | 24.1 | 24.1           | _     | 2000    | 2000             |
| East Canyon                 | 18-20     | 27.8 | 24.2           | 21.9 | 21.9           | _     | 1700    | 1700             |
| Fillmore                    | 18-20     | 18.7 | 18.3           | 23.9 | 20.3           | 1400  | 1400    | 2100             |
| Fishlake                    | 18-20     | 20.4 | 21.4           | 24.3 | 22.0           | 750   | 750     | 1100             |
| Kamas                       | 18-20     | 20.9 | 24.1           | 23.0 | 22.7           | 2800  | 1700    | 1250             |
| La Sal, La Sal Mtns         | 15-17     | 16.4 | 26.1           | 17.4 | 19.6           | 1200  | 1200    | 1400             |
| Manti/San Rafael            | 15-17     | 20.1 | 22.0           | 18.9 | 20.3           | 7800  | 7800    | 8000             |
| Monroe                      | 18-20     | 16.7 | 18.4           | 20.8 | 18.6           | 650   | 650     | 850              |
| Morgan-South Rich           | 18-20     | 26.6 | 28.6           | 21.3 | 21.3           | _     | 1400    | 1400             |
| Mt Dutton                   | 18-20     | 17.4 | 20.6           | 22.3 | 20.1           | 250   | 250     | 375              |
| Nebo                        | 15-17     | 21.0 | 21.0           | 17.4 | 19.8           | 4100  | 4100    | 4500             |
| Nine Mile                   | 18-20     | 16.9 | 15.7           | 22.5 | 18.4           | 1500  | 1300    | 1300             |
| North Slope                 | 18-20     | 19.3 | 20.4           | 19.7 | 19.8           | 2400  | 2200    | 2300             |
| Ogden                       | 18-20     | 23.0 | 22.8           | 20.0 | 22.0           | 3000  | 1900    | 1900             |
| Oquirrh-Stansbury           | 15-17     | 15.9 | 23.7           | 25.8 | 21.8           | 2000  | 2000    | 2500             |
| Panguitch Lake              | 18-20     | 20.4 | 17.8           | 22.6 | 20.3           | 1700  | 1700    | 2100             |
| Pine Valley                 | 18-20     | 16.1 | 19.4           | 22.6 | 19.4           | 1700  | 2300    | 3400             |
| San Juan, Abajo Mtns        | 18-20     | 22.6 | 19.9           | 17.1 | 20.0           | 2250  | 2250    | 2250             |
| Southwest Desert            | 18-20     | 15.6 | 21.3           | 21.5 | 19.5           | 325   | 325     | 475              |
| Thousand Lakes              | 18-20     | 21.1 | 24.6           | 18.7 | 21.5           | 225   | 225     | 200              |
| Vernal/Bonanza              | 15-17     | 16.9 | 20.4           | 16.1 | 17.8           | 1200  | 900     | 1000             |
| Wasatch Mtns, East          | 18-20     | 20.8 | 25.8           | 25.0 | 23.9           | 4250  | 4250    | 5000             |
| Wasatch Mtns, West          | 15-17     | 14.8 | 15.6           | 15.3 | 15.2           | 7800  | 7250    | 6275             |
| West Desert, Tintic         | 15-17     | 12.5 | _              | _    | 12.5           | 800   | 800     | 800              |
| West Desert, West           | 15-17     | 12.5 | _              | _    | 12.5           | 450   | 450     | 450              |
| Yellowstone                 | 18-20     | 18.4 | 20.7           | 18.6 | 19.3           | 1300  | 1100    | 1100             |
| Zion                        | 18-20     | 17.8 | 20.9           | 24.1 | 20.9           | 2325  | 2325    | 3300             |
| General Season ALL Units    | -         | 19.4 | 21.7           | 21.3 | 20.4           | 73075 | 64725   | 71525            |
| General Season Public Units | -         | 18.5 | 21.1           | 21.2 | 19.8           | _     | _       | _                |