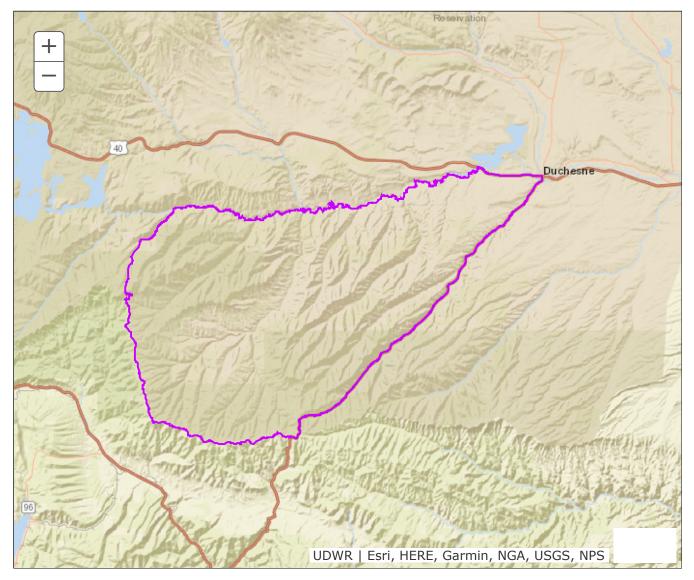

#### 2024 RECOMMENDED GENERAL SEASON BUCK DEER

| WILDLIFE RESOURCES          |           |      | Bucks/100 Does |      |                |       | Permits |                  |
|-----------------------------|-----------|------|----------------|------|----------------|-------|---------|------------------|
| General Season Units        | Objective | 2021 | 2022           | 2023 | 3-Year Average | 2022  | 2023    | Recommended 2024 |
| Beaver                      | 18-20     | 14.8 | 17.3           | 20.4 | 17.5           | 1200  | 1200    | 1800             |
| Boulder/Kaiparowits         | 18-20     | 20.5 | 24.6           | 30.8 | 25.3           | 1200  | 1200    | 2000             |
| Box Elder                   | 15-17     | 30.0 | 26.4           | 22.1 | 26.2           | 4000  | 4000    | 4600             |
| Cache                       | 15-17     | 22.0 | 20.4           | 18.8 | 20.4           | 6000  | 4100    | 4100             |
| Chalk Creek                 | 18-20     | 24.9 | 28.0           | 24.1 | 24.1           | _     | 2000    | 2000             |
| East Canyon                 | 18-20     | 27.8 | 24.2           | 21.9 | 21.9           | _     | 1700    | 1700             |
| Fillmore                    | 18-20     | 18.7 | 18.3           | 23.9 | 20.3           | 1400  | 1400    | 2100             |
| Fishlake                    | 18-20     | 20.4 | 21.4           | 24.3 | 22.0           | 750   | 750     | 1100             |
| Kamas                       | 18-20     | 20.9 | 24.1           | 23.0 | 22.7           | 2800  | 1700    | 1250             |
| La Sal, La Sal Mtns         | 15-17     | 16.4 | 26.1           | 17.4 | 19.6           | 1200  | 1200    | 1400             |
| Manti/San Rafael            | 15-17     | 20.1 | 22.0           | 18.9 | 20.3           | 7800  | 7800    | 8000             |
| Monroe                      | 18-20     | 16.7 | 18.4           | 20.8 | 18.6           | 650   | 650     | 850              |
| Morgan-South Rich           | 18-20     | 26.6 | 28.6           | 21.3 | 21.3           | _     | 1400    | 1400             |
| Mt Dutton                   | 18-20     | 17.4 | 20.6           | 22.3 | 20.1           | 250   | 250     | 375              |
| Nebo                        | 15-17     | 21.0 | 21.0           | 17.4 | 19.8           | 4100  | 4100    | 4500             |
| Nine Mile                   | 18-20     | 16.9 | 15.7           | 22.5 | 18.4           | 1500  | 1300    | 1300             |
| North Slope                 | 18-20     | 19.3 | 20.4           | 19.7 | 19.8           | 2400  | 2200    | 2300             |
| Ogden                       | 18-20     | 23.0 | 22.8           | 20.0 | 22.0           | 3000  | 1900    | 1900             |
| Oquirrh-Stansbury           | 15-17     | 15.9 | 23.7           | 25.8 | 21.8           | 2000  | 2000    | 2500             |
| Panguitch Lake              | 18-20     | 20.4 | 17.8           | 22.6 | 20.3           | 1700  | 1700    | 2100             |
| Pine Valley                 | 18-20     | 16.1 | 19.4           | 22.6 | 19.4           | 1700  | 2300    | 3400             |
| San Juan, Abajo Mtns        | 18-20     | 22.6 | 19.9           | 17.1 | 20.0           | 2250  | 2250    | 2250             |
| Southwest Desert            | 18-20     | 15.6 | 21.3           | 21.5 | 19.5           | 325   | 325     | 475              |
| Thousand Lakes              | 18-20     | 21.1 | 24.6           | 18.7 | 21.5           | 225   | 225     | 200              |
| Vernal/Bonanza              | 15-17     | 16.9 | 20.4           | 16.1 | 17.8           | 1200  | 900     | 1000             |
| Wasatch Mtns, East          | 18-20     | 20.8 | 25.8           | 25.0 | 23.9           | 4250  | 4250    | 5000             |
| Wasatch Mtns, West          | 15-17     | 14.8 | 15.6           | 15.3 | 15.2           | 7800  | 7250    | 6275             |
| West Desert, Tintic         | 15-17     | 12.5 | _              | _    | 12.5           | 800   | 800     | 800              |
| West Desert, West           | 15-17     | 12.5 | _              | _    | 12.5           | 450   | 450     | 450              |
| Yellowstone                 | 18-20     | 18.4 | 20.7           | 18.6 | 19.3           | 1300  | 1100    | 1100             |
| Zion                        | 18-20     | 17.8 | 20.9           | 24.1 | 20.9           | 2325  | 2325    | 3300             |
| General Season ALL Units    | -         | 19.4 | 21.7           | 21.3 | 20.4           | 73075 | 64725   | 71525            |
| General Season Public Units | -         | 18.5 | 21.1           | 21.2 | 19.8           | _     | _       | _                |