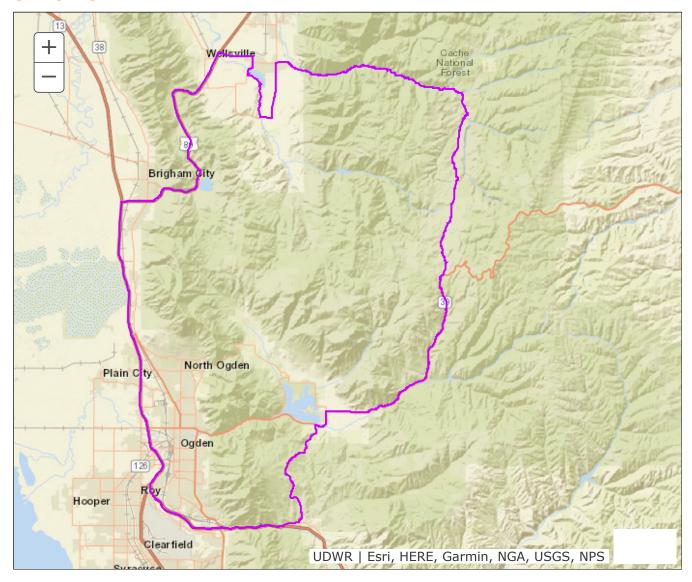

#### 2024 RECOMMENDED GENERAL SEASON BUCK DEER

| WILDLIFE RESOURCES          |           |      | Bucks/100 Does |      |                |       | Permits |                  |
|-----------------------------|-----------|------|----------------|------|----------------|-------|---------|------------------|
| General Season Units        | Objective | 2021 | 2022           | 2023 | 3-Year Average | 2022  | 2023    | Recommended 2024 |
| Beaver                      | 18-20     | 14.8 | 17.3           | 20.4 | 17.5           | 1200  | 1200    | 1800             |
| Boulder/Kaiparowits         | 18-20     | 20.5 | 24.6           | 30.8 | 25.3           | 1200  | 1200    | 2000             |
| Box Elder                   | 15-17     | 30.0 | 26.4           | 22.1 | 26.2           | 4000  | 4000    | 4600             |
| Cache                       | 15-17     | 22.0 | 20.4           | 18.8 | 20.4           | 6000  | 4100    | 4100             |
| Chalk Creek                 | 18-20     | 24.9 | 28.0           | 24.1 | 24.1           | _     | 2000    | 2000             |
| East Canyon                 | 18-20     | 27.8 | 24.2           | 21.9 | 21.9           | _     | 1700    | 1700             |
| Fillmore                    | 18-20     | 18.7 | 18.3           | 23.9 | 20.3           | 1400  | 1400    | 2100             |
| Fishlake                    | 18-20     | 20.4 | 21.4           | 24.3 | 22.0           | 750   | 750     | 1100             |
| Kamas                       | 18-20     | 20.9 | 24.1           | 23.0 | 22.7           | 2800  | 1700    | 1250             |
| La Sal, La Sal Mtns         | 15-17     | 16.4 | 26.1           | 17.4 | 19.6           | 1200  | 1200    | 1400             |
| Manti/San Rafael            | 15-17     | 20.1 | 22.0           | 18.9 | 20.3           | 7800  | 7800    | 8000             |
| Monroe                      | 18-20     | 16.7 | 18.4           | 20.8 | 18.6           | 650   | 650     | 850              |
| Morgan-South Rich           | 18-20     | 26.6 | 28.6           | 21.3 | 21.3           | _     | 1400    | 1400             |
| Mt Dutton                   | 18-20     | 17.4 | 20.6           | 22.3 | 20.1           | 250   | 250     | 375              |
| Nebo                        | 15-17     | 21.0 | 21.0           | 17.4 | 19.8           | 4100  | 4100    | 4500             |
| Nine Mile                   | 18-20     | 16.9 | 15.7           | 22.5 | 18.4           | 1500  | 1300    | 1300             |
| North Slope                 | 18-20     | 19.3 | 20.4           | 19.7 | 19.8           | 2400  | 2200    | 2300             |
| Ogden                       | 18-20     | 23.0 | 22.8           | 20.0 | 22.0           | 3000  | 1900    | 1900             |
| Oquirrh-Stansbury           | 15-17     | 15.9 | 23.7           | 25.8 | 21.8           | 2000  | 2000    | 2500             |
| Panguitch Lake              | 18-20     | 20.4 | 17.8           | 22.6 | 20.3           | 1700  | 1700    | 2100             |
| Pine Valley                 | 18-20     | 16.1 | 19.4           | 22.6 | 19.4           | 1700  | 2300    | 3400             |
| San Juan, Abajo Mtns        | 18-20     | 22.6 | 19.9           | 17.1 | 20.0           | 2250  | 2250    | 2250             |
| Southwest Desert            | 18-20     | 15.6 | 21.3           | 21.5 | 19.5           | 325   | 325     | 475              |
| Thousand Lakes              | 18-20     | 21.1 | 24.6           | 18.7 | 21.5           | 225   | 225     | 200              |
| Vernal/Bonanza              | 15-17     | 16.9 | 20.4           | 16.1 | 17.8           | 1200  | 900     | 1000             |
| Wasatch Mtns, East          | 18-20     | 20.8 | 25.8           | 25.0 | 23.9           | 4250  | 4250    | 5000             |
| Wasatch Mtns, West          | 15-17     | 14.8 | 15.6           | 15.3 | 15.2           | 7800  | 7250    | 6275             |
| West Desert, Tintic         | 15-17     | 12.5 | _              | _    | 12.5           | 800   | 800     | 800              |
| West Desert, West           | 15-17     | 12.5 | _              | _    | 12.5           | 450   | 450     | 450              |
| Yellowstone                 | 18-20     | 18.4 | 20.7           | 18.6 | 19.3           | 1300  | 1100    | 1100             |
| Zion                        | 18-20     | 17.8 | 20.9           | 24.1 | 20.9           | 2325  | 2325    | 3300             |
| General Season ALL Units    | -         | 19.4 | 21.7           | 21.3 | 20.4           | 73075 | 64725   | 71525            |
| General Season Public Units | -         | 18.5 | 21.1           | 21.2 | 19.8           | _     | _       | _                |