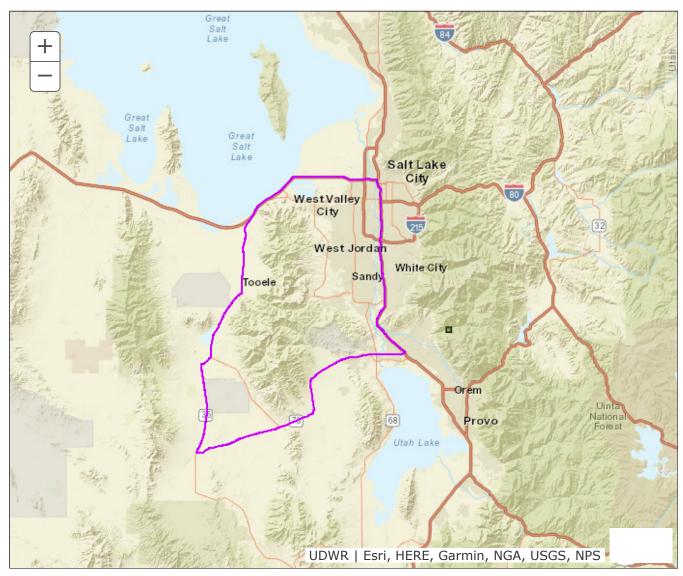

#### 2024 RECOMMENDED GENERAL SEASON BUCK DEER

| WILDLIFE RESOURCES          |           |      | Bucks/100 Does |      |                |       | Permits |                  |
|-----------------------------|-----------|------|----------------|------|----------------|-------|---------|------------------|
| General Season Units        | Objective | 2021 | 2022           | 2023 | 3-Year Average | 2022  | 2023    | Recommended 2024 |
| Beaver                      | 18-20     | 14.8 | 17.3           | 20.4 | 17.5           | 1200  | 1200    | 1800             |
| Boulder/Kaiparowits         | 18-20     | 20.5 | 24.6           | 30.8 | 25.3           | 1200  | 1200    | 2000             |
| Box Elder                   | 15-17     | 30.0 | 26.4           | 22.1 | 26.2           | 4000  | 4000    | 4600             |
| Cache                       | 15-17     | 22.0 | 20.4           | 18.8 | 20.4           | 6000  | 4100    | 4100             |
| Chalk Creek                 | 18-20     | 24.9 | 28.0           | 24.1 | 24.1           | _     | 2000    | 2000             |
| East Canyon                 | 18-20     | 27.8 | 24.2           | 21.9 | 21.9           | _     | 1700    | 1700             |
| Fillmore                    | 18-20     | 18.7 | 18.3           | 23.9 | 20.3           | 1400  | 1400    | 2100             |
| Fishlake                    | 18-20     | 20.4 | 21.4           | 24.3 | 22.0           | 750   | 750     | 1100             |
| Kamas                       | 18-20     | 20.9 | 24.1           | 23.0 | 22.7           | 2800  | 1700    | 1250             |
| La Sal, La Sal Mtns         | 15-17     | 16.4 | 26.1           | 17.4 | 19.6           | 1200  | 1200    | 1400             |
| Manti/San Rafael            | 15-17     | 20.1 | 22.0           | 18.9 | 20.3           | 7800  | 7800    | 8000             |
| Monroe                      | 18-20     | 16.7 | 18.4           | 20.8 | 18.6           | 650   | 650     | 850              |
| Morgan-South Rich           | 18-20     | 26.6 | 28.6           | 21.3 | 21.3           | _     | 1400    | 1400             |
| Mt Dutton                   | 18-20     | 17.4 | 20.6           | 22.3 | 20.1           | 250   | 250     | 375              |
| Nebo                        | 15-17     | 21.0 | 21.0           | 17.4 | 19.8           | 4100  | 4100    | 4500             |
| Nine Mile                   | 18-20     | 16.9 | 15.7           | 22.5 | 18.4           | 1500  | 1300    | 1300             |
| North Slope                 | 18-20     | 19.3 | 20.4           | 19.7 | 19.8           | 2400  | 2200    | 2300             |
| Ogden                       | 18-20     | 23.0 | 22.8           | 20.0 | 22.0           | 3000  | 1900    | 1900             |
| Oquirrh-Stansbury           | 15-17     | 15.9 | 23.7           | 25.8 | 21.8           | 2000  | 2000    | 2500             |
| Panguitch Lake              | 18-20     | 20.4 | 17.8           | 22.6 | 20.3           | 1700  | 1700    | 2100             |
| Pine Valley                 | 18-20     | 16.1 | 19.4           | 22.6 | 19.4           | 1700  | 2300    | 3400             |
| San Juan, Abajo Mtns        | 18-20     | 22.6 | 19.9           | 17.1 | 20.0           | 2250  | 2250    | 2250             |
| Southwest Desert            | 18-20     | 15.6 | 21.3           | 21.5 | 19.5           | 325   | 325     | 475              |
| Thousand Lakes              | 18-20     | 21.1 | 24.6           | 18.7 | 21.5           | 225   | 225     | 200              |
| Vernal/Bonanza              | 15-17     | 16.9 | 20.4           | 16.1 | 17.8           | 1200  | 900     | 1000             |
| Wasatch Mtns, East          | 18-20     | 20.8 | 25.8           | 25.0 | 23.9           | 4250  | 4250    | 5000             |
| Wasatch Mtns, West          | 15-17     | 14.8 | 15.6           | 15.3 | 15.2           | 7800  | 7250    | 6275             |
| West Desert, Tintic         | 15-17     | 12.5 | _              | _    | 12.5           | 800   | 800     | 800              |
| West Desert, West           | 15-17     | 12.5 | _              | _    | 12.5           | 450   | 450     | 450              |
| Yellowstone                 | 18-20     | 18.4 | 20.7           | 18.6 | 19.3           | 1300  | 1100    | 1100             |
| Zion                        | 18-20     | 17.8 | 20.9           | 24.1 | 20.9           | 2325  | 2325    | 3300             |
| General Season ALL Units    | -         | 19.4 | 21.7           | 21.3 | 20.4           | 73075 | 64725   | 71525            |
| General Season Public Units | -         | 18.5 | 21.1           | 21.2 | 19.8           | _     | _       | _                |