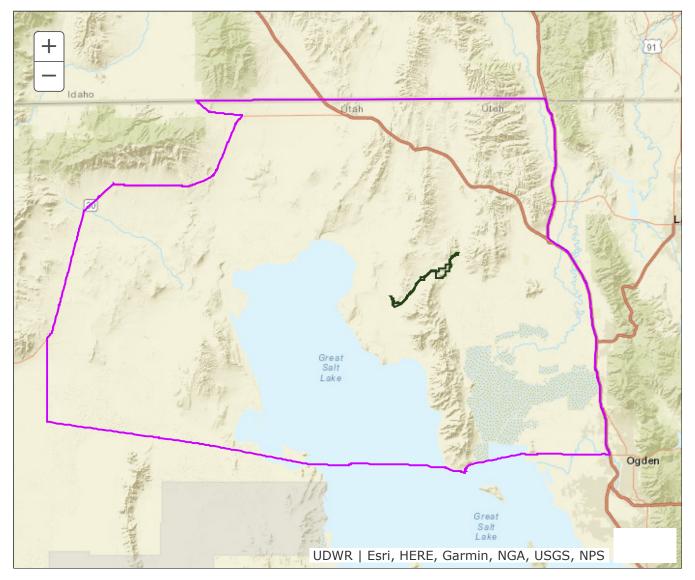

#### 2024 RECOMMENDED GENERAL SEASON BUCK DEER

| WILDLIFE RESOURCES          |           |      | Bucks/100 Does |      |                |       | Permits |                  |
|-----------------------------|-----------|------|----------------|------|----------------|-------|---------|------------------|
| General Season Units        | Objective | 2021 | 2022           | 2023 | 3-Year Average | 2022  | 2023    | Recommended 2024 |
| Beaver                      | 18-20     | 14.8 | 17.3           | 20.4 | 17.5           | 1200  | 1200    | 1800             |
| Boulder/Kaiparowits         | 18-20     | 20.5 | 24.6           | 30.8 | 25.3           | 1200  | 1200    | 2000             |
| Box Elder                   | 15-17     | 30.0 | 26.4           | 22.1 | 26.2           | 4000  | 4000    | 4600             |
| Cache                       | 15-17     | 22.0 | 20.4           | 18.8 | 20.4           | 6000  | 4100    | 4100             |
| Chalk Creek                 | 18-20     | 24.9 | 28.0           | 24.1 | 24.1           | _     | 2000    | 2000             |
| East Canyon                 | 18-20     | 27.8 | 24.2           | 21.9 | 21.9           | _     | 1700    | 1700             |
| Fillmore                    | 18-20     | 18.7 | 18.3           | 23.9 | 20.3           | 1400  | 1400    | 2100             |
| Fishlake                    | 18-20     | 20.4 | 21.4           | 24.3 | 22.0           | 750   | 750     | 1100             |
| Kamas                       | 18-20     | 20.9 | 24.1           | 23.0 | 22.7           | 2800  | 1700    | 1250             |
| La Sal, La Sal Mtns         | 15-17     | 16.4 | 26.1           | 17.4 | 19.6           | 1200  | 1200    | 1400             |
| Manti/San Rafael            | 15-17     | 20.1 | 22.0           | 18.9 | 20.3           | 7800  | 7800    | 8000             |
| Monroe                      | 18-20     | 16.7 | 18.4           | 20.8 | 18.6           | 650   | 650     | 850              |
| Morgan-South Rich           | 18-20     | 26.6 | 28.6           | 21.3 | 21.3           | _     | 1400    | 1400             |
| Mt Dutton                   | 18-20     | 17.4 | 20.6           | 22.3 | 20.1           | 250   | 250     | 375              |
| Nebo                        | 15-17     | 21.0 | 21.0           | 17.4 | 19.8           | 4100  | 4100    | 4500             |
| Nine Mile                   | 18-20     | 16.9 | 15.7           | 22.5 | 18.4           | 1500  | 1300    | 1300             |
| North Slope                 | 18-20     | 19.3 | 20.4           | 19.7 | 19.8           | 2400  | 2200    | 2300             |
| Ogden                       | 18-20     | 23.0 | 22.8           | 20.0 | 22.0           | 3000  | 1900    | 1900             |
| Oquirrh-Stansbury           | 15-17     | 15.9 | 23.7           | 25.8 | 21.8           | 2000  | 2000    | 2500             |
| Panguitch Lake              | 18-20     | 20.4 | 17.8           | 22.6 | 20.3           | 1700  | 1700    | 2100             |
| Pine Valley                 | 18-20     | 16.1 | 19.4           | 22.6 | 19.4           | 1700  | 2300    | 3400             |
| San Juan, Abajo Mtns        | 18-20     | 22.6 | 19.9           | 17.1 | 20.0           | 2250  | 2250    | 2250             |
| Southwest Desert            | 18-20     | 15.6 | 21.3           | 21.5 | 19.5           | 325   | 325     | 475              |
| Thousand Lakes              | 18-20     | 21.1 | 24.6           | 18.7 | 21.5           | 225   | 225     | 200              |
| Vernal/Bonanza              | 15-17     | 16.9 | 20.4           | 16.1 | 17.8           | 1200  | 900     | 1000             |
| Wasatch Mtns, East          | 18-20     | 20.8 | 25.8           | 25.0 | 23.9           | 4250  | 4250    | 5000             |
| Wasatch Mtns, West          | 15-17     | 14.8 | 15.6           | 15.3 | 15.2           | 7800  | 7250    | 6275             |
| West Desert, Tintic         | 15-17     | 12.5 | _              | _    | 12.5           | 800   | 800     | 800              |
| West Desert, West           | 15-17     | 12.5 | _              | _    | 12.5           | 450   | 450     | 450              |
| Yellowstone                 | 18-20     | 18.4 | 20.7           | 18.6 | 19.3           | 1300  | 1100    | 1100             |
| Zion                        | 18-20     | 17.8 | 20.9           | 24.1 | 20.9           | 2325  | 2325    | 3300             |
| General Season ALL Units    | -         | 19.4 | 21.7           | 21.3 | 20.4           | 73075 | 64725   | 71525            |
| General Season Public Units | -         | 18.5 | 21.1           | 21.2 | 19.8           | _     | _       | _                |