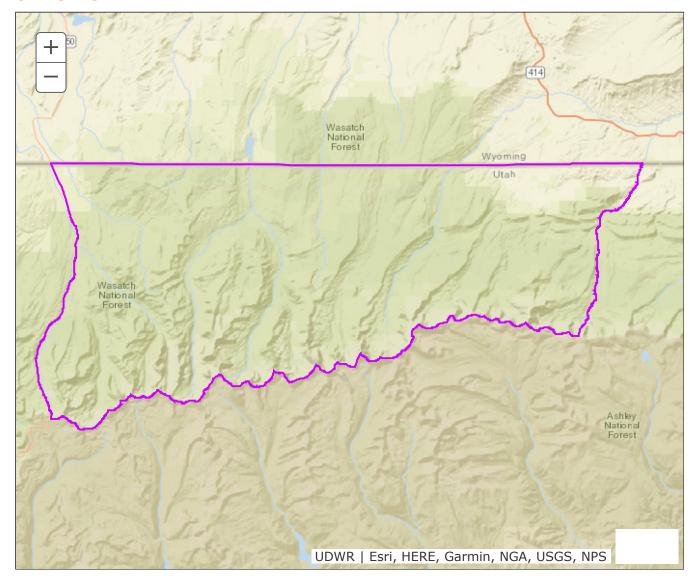

#### 2024 RECOMMENDED GENERAL SEASON BUCK DEER

| WILDLIFE RESOURCES          |           |      | Bucks/100 Does |      |                |       | Permits |                  |
|-----------------------------|-----------|------|----------------|------|----------------|-------|---------|------------------|
| General Season Units        | Objective | 2021 | 2022           | 2023 | 3-Year Average | 2022  | 2023    | Recommended 2024 |
| Beaver                      | 18-20     | 14.8 | 17.3           | 20.4 | 17.5           | 1200  | 1200    | 1800             |
| Boulder/Kaiparowits         | 18-20     | 20.5 | 24.6           | 30.8 | 25.3           | 1200  | 1200    | 2000             |
| Box Elder                   | 15-17     | 30.0 | 26.4           | 22.1 | 26.2           | 4000  | 4000    | 4600             |
| Cache                       | 15-17     | 22.0 | 20.4           | 18.8 | 20.4           | 6000  | 4100    | 4100             |
| Chalk Creek                 | 18-20     | 24.9 | 28.0           | 24.1 | 24.1           | _     | 2000    | 2000             |
| East Canyon                 | 18-20     | 27.8 | 24.2           | 21.9 | 21.9           | _     | 1700    | 1700             |
| Fillmore                    | 18-20     | 18.7 | 18.3           | 23.9 | 20.3           | 1400  | 1400    | 2100             |
| Fishlake                    | 18-20     | 20.4 | 21.4           | 24.3 | 22.0           | 750   | 750     | 1100             |
| Kamas                       | 18-20     | 20.9 | 24.1           | 23.0 | 22.7           | 2800  | 1700    | 1250             |
| La Sal, La Sal Mtns         | 15-17     | 16.4 | 26.1           | 17.4 | 19.6           | 1200  | 1200    | 1400             |
| Manti/San Rafael            | 15-17     | 20.1 | 22.0           | 18.9 | 20.3           | 7800  | 7800    | 8000             |
| Monroe                      | 18-20     | 16.7 | 18.4           | 20.8 | 18.6           | 650   | 650     | 850              |
| Morgan-South Rich           | 18-20     | 26.6 | 28.6           | 21.3 | 21.3           | _     | 1400    | 1400             |
| Mt Dutton                   | 18-20     | 17.4 | 20.6           | 22.3 | 20.1           | 250   | 250     | 375              |
| Nebo                        | 15-17     | 21.0 | 21.0           | 17.4 | 19.8           | 4100  | 4100    | 4500             |
| Nine Mile                   | 18-20     | 16.9 | 15.7           | 22.5 | 18.4           | 1500  | 1300    | 1300             |
| North Slope                 | 18-20     | 19.3 | 20.4           | 19.7 | 19.8           | 2400  | 2200    | 2300             |
| Ogden                       | 18-20     | 23.0 | 22.8           | 20.0 | 22.0           | 3000  | 1900    | 1900             |
| Oquirrh-Stansbury           | 15-17     | 15.9 | 23.7           | 25.8 | 21.8           | 2000  | 2000    | 2500             |
| Panguitch Lake              | 18-20     | 20.4 | 17.8           | 22.6 | 20.3           | 1700  | 1700    | 2100             |
| Pine Valley                 | 18-20     | 16.1 | 19.4           | 22.6 | 19.4           | 1700  | 2300    | 3400             |
| San Juan, Abajo Mtns        | 18-20     | 22.6 | 19.9           | 17.1 | 20.0           | 2250  | 2250    | 2250             |
| Southwest Desert            | 18-20     | 15.6 | 21.3           | 21.5 | 19.5           | 325   | 325     | 475              |
| Thousand Lakes              | 18-20     | 21.1 | 24.6           | 18.7 | 21.5           | 225   | 225     | 200              |
| Vernal/Bonanza              | 15-17     | 16.9 | 20.4           | 16.1 | 17.8           | 1200  | 900     | 1000             |
| Wasatch Mtns, East          | 18-20     | 20.8 | 25.8           | 25.0 | 23.9           | 4250  | 4250    | 5000             |
| Wasatch Mtns, West          | 15-17     | 14.8 | 15.6           | 15.3 | 15.2           | 7800  | 7250    | 6275             |
| West Desert, Tintic         | 15-17     | 12.5 | _              | _    | 12.5           | 800   | 800     | 800              |
| West Desert, West           | 15-17     | 12.5 | _              | _    | 12.5           | 450   | 450     | 450              |
| Yellowstone                 | 18-20     | 18.4 | 20.7           | 18.6 | 19.3           | 1300  | 1100    | 1100             |
| Zion                        | 18-20     | 17.8 | 20.9           | 24.1 | 20.9           | 2325  | 2325    | 3300             |
| General Season ALL Units    | -         | 19.4 | 21.7           | 21.3 | 20.4           | 73075 | 64725   | 71525            |
| General Season Public Units | -         | 18.5 | 21.1           | 21.2 | 19.8           | _     | _       | _                |