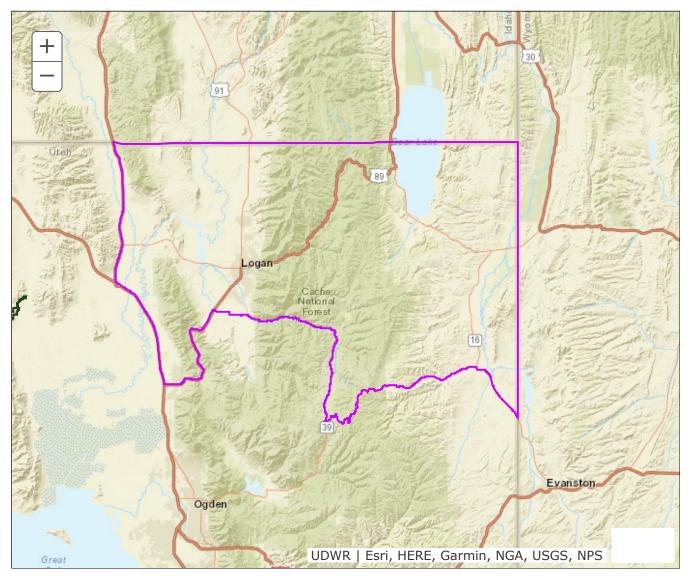

#### 2024 RECOMMENDED GENERAL SEASON BUCK DEER

| WILDLIFE RESOURCES          |           |      | Bucks/100 Does |      |                |       | Permits |                  |
|-----------------------------|-----------|------|----------------|------|----------------|-------|---------|------------------|
| General Season Units        | Objective | 2021 | 2022           | 2023 | 3-Year Average | 2022  | 2023    | Recommended 2024 |
| Beaver                      | 18-20     | 14.8 | 17.3           | 20.4 | 17.5           | 1200  | 1200    | 1800             |
| Boulder/Kaiparowits         | 18-20     | 20.5 | 24.6           | 30.8 | 25.3           | 1200  | 1200    | 2000             |
| Box Elder                   | 15-17     | 30.0 | 26.4           | 22.1 | 26.2           | 4000  | 4000    | 4600             |
| Cache                       | 15-17     | 22.0 | 20.4           | 18.8 | 20.4           | 6000  | 4100    | 4100             |
| Chalk Creek                 | 18-20     | 24.9 | 28.0           | 24.1 | 24.1           | _     | 2000    | 2000             |
| East Canyon                 | 18-20     | 27.8 | 24.2           | 21.9 | 21.9           | _     | 1700    | 1700             |
| Fillmore                    | 18-20     | 18.7 | 18.3           | 23.9 | 20.3           | 1400  | 1400    | 2100             |
| Fishlake                    | 18-20     | 20.4 | 21.4           | 24.3 | 22.0           | 750   | 750     | 1100             |
| Kamas                       | 18-20     | 20.9 | 24.1           | 23.0 | 22.7           | 2800  | 1700    | 1250             |
| La Sal, La Sal Mtns         | 15-17     | 16.4 | 26.1           | 17.4 | 19.6           | 1200  | 1200    | 1400             |
| Manti/San Rafael            | 15-17     | 20.1 | 22.0           | 18.9 | 20.3           | 7800  | 7800    | 8000             |
| Monroe                      | 18-20     | 16.7 | 18.4           | 20.8 | 18.6           | 650   | 650     | 850              |
| Morgan-South Rich           | 18-20     | 26.6 | 28.6           | 21.3 | 21.3           | _     | 1400    | 1400             |
| Mt Dutton                   | 18-20     | 17.4 | 20.6           | 22.3 | 20.1           | 250   | 250     | 375              |
| Nebo                        | 15-17     | 21.0 | 21.0           | 17.4 | 19.8           | 4100  | 4100    | 4500             |
| Nine Mile                   | 18-20     | 16.9 | 15.7           | 22.5 | 18.4           | 1500  | 1300    | 1300             |
| North Slope                 | 18-20     | 19.3 | 20.4           | 19.7 | 19.8           | 2400  | 2200    | 2300             |
| Ogden                       | 18-20     | 23.0 | 22.8           | 20.0 | 22.0           | 3000  | 1900    | 1900             |
| Oquirrh-Stansbury           | 15-17     | 15.9 | 23.7           | 25.8 | 21.8           | 2000  | 2000    | 2500             |
| Panguitch Lake              | 18-20     | 20.4 | 17.8           | 22.6 | 20.3           | 1700  | 1700    | 2100             |
| Pine Valley                 | 18-20     | 16.1 | 19.4           | 22.6 | 19.4           | 1700  | 2300    | 3400             |
| San Juan, Abajo Mtns        | 18-20     | 22.6 | 19.9           | 17.1 | 20.0           | 2250  | 2250    | 2250             |
| Southwest Desert            | 18-20     | 15.6 | 21.3           | 21.5 | 19.5           | 325   | 325     | 475              |
| Thousand Lakes              | 18-20     | 21.1 | 24.6           | 18.7 | 21.5           | 225   | 225     | 200              |
| Vernal/Bonanza              | 15-17     | 16.9 | 20.4           | 16.1 | 17.8           | 1200  | 900     | 1000             |
| Wasatch Mtns, East          | 18-20     | 20.8 | 25.8           | 25.0 | 23.9           | 4250  | 4250    | 5000             |
| Wasatch Mtns, West          | 15-17     | 14.8 | 15.6           | 15.3 | 15.2           | 7800  | 7250    | 6275             |
| West Desert, Tintic         | 15-17     | 12.5 | _              | _    | 12.5           | 800   | 800     | 800              |
| West Desert, West           | 15-17     | 12.5 | _              | _    | 12.5           | 450   | 450     | 450              |
| Yellowstone                 | 18-20     | 18.4 | 20.7           | 18.6 | 19.3           | 1300  | 1100    | 1100             |
| Zion                        | 18-20     | 17.8 | 20.9           | 24.1 | 20.9           | 2325  | 2325    | 3300             |
| General Season ALL Units    | -         | 19.4 | 21.7           | 21.3 | 20.4           | 73075 | 64725   | 71525            |
| General Season Public Units | -         | 18.5 | 21.1           | 21.2 | 19.8           | _     | _       | _                |