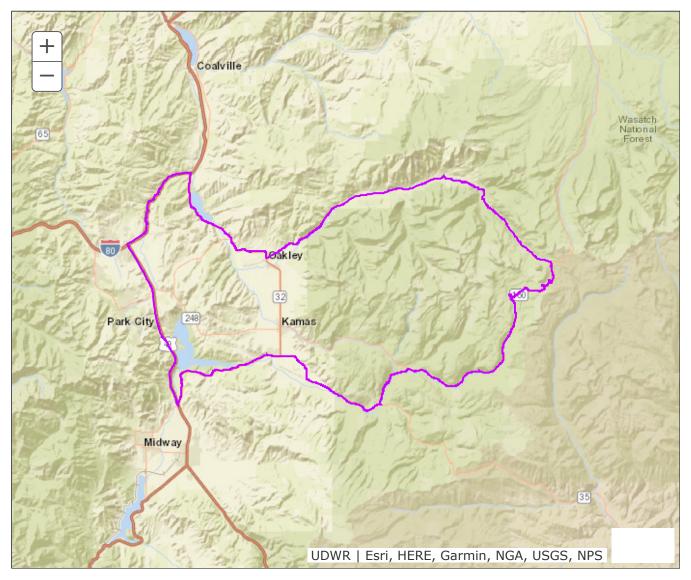

#### 2024 RECOMMENDED GENERAL SEASON BUCK DEER

| WILDLIFE RESOURCES          |           |      | Bucks/100 Does |      |                |       | Permits |                  |
|-----------------------------|-----------|------|----------------|------|----------------|-------|---------|------------------|
| General Season Units        | Objective | 2021 | 2022           | 2023 | 3-Year Average | 2022  | 2023    | Recommended 2024 |
| Beaver                      | 18-20     | 14.8 | 17.3           | 20.4 | 17.5           | 1200  | 1200    | 1800             |
| Boulder/Kaiparowits         | 18-20     | 20.5 | 24.6           | 30.8 | 25.3           | 1200  | 1200    | 2000             |
| Box Elder                   | 15-17     | 30.0 | 26.4           | 22.1 | 26.2           | 4000  | 4000    | 4600             |
| Cache                       | 15-17     | 22.0 | 20.4           | 18.8 | 20.4           | 6000  | 4100    | 4100             |
| Chalk Creek                 | 18-20     | 24.9 | 28.0           | 24.1 | 24.1           | _     | 2000    | 2000             |
| East Canyon                 | 18-20     | 27.8 | 24.2           | 21.9 | 21.9           | _     | 1700    | 1700             |
| Fillmore                    | 18-20     | 18.7 | 18.3           | 23.9 | 20.3           | 1400  | 1400    | 2100             |
| Fishlake                    | 18-20     | 20.4 | 21.4           | 24.3 | 22.0           | 750   | 750     | 1100             |
| Kamas                       | 18-20     | 20.9 | 24.1           | 23.0 | 22.7           | 2800  | 1700    | 1250             |
| La Sal, La Sal Mtns         | 15-17     | 16.4 | 26.1           | 17.4 | 19.6           | 1200  | 1200    | 1400             |
| Manti/San Rafael            | 15-17     | 20.1 | 22.0           | 18.9 | 20.3           | 7800  | 7800    | 8000             |
| Monroe                      | 18-20     | 16.7 | 18.4           | 20.8 | 18.6           | 650   | 650     | 850              |
| Morgan-South Rich           | 18-20     | 26.6 | 28.6           | 21.3 | 21.3           | _     | 1400    | 1400             |
| Mt Dutton                   | 18-20     | 17.4 | 20.6           | 22.3 | 20.1           | 250   | 250     | 375              |
| Nebo                        | 15-17     | 21.0 | 21.0           | 17.4 | 19.8           | 4100  | 4100    | 4500             |
| Nine Mile                   | 18-20     | 16.9 | 15.7           | 22.5 | 18.4           | 1500  | 1300    | 1300             |
| North Slope                 | 18-20     | 19.3 | 20.4           | 19.7 | 19.8           | 2400  | 2200    | 2300             |
| Ogden                       | 18-20     | 23.0 | 22.8           | 20.0 | 22.0           | 3000  | 1900    | 1900             |
| Oquirrh-Stansbury           | 15-17     | 15.9 | 23.7           | 25.8 | 21.8           | 2000  | 2000    | 2500             |
| Panguitch Lake              | 18-20     | 20.4 | 17.8           | 22.6 | 20.3           | 1700  | 1700    | 2100             |
| Pine Valley                 | 18-20     | 16.1 | 19.4           | 22.6 | 19.4           | 1700  | 2300    | 3400             |
| San Juan, Abajo Mtns        | 18-20     | 22.6 | 19.9           | 17.1 | 20.0           | 2250  | 2250    | 2250             |
| Southwest Desert            | 18-20     | 15.6 | 21.3           | 21.5 | 19.5           | 325   | 325     | 475              |
| Thousand Lakes              | 18-20     | 21.1 | 24.6           | 18.7 | 21.5           | 225   | 225     | 200              |
| Vernal/Bonanza              | 15-17     | 16.9 | 20.4           | 16.1 | 17.8           | 1200  | 900     | 1000             |
| Wasatch Mtns, East          | 18-20     | 20.8 | 25.8           | 25.0 | 23.9           | 4250  | 4250    | 5000             |
| Wasatch Mtns, West          | 15-17     | 14.8 | 15.6           | 15.3 | 15.2           | 7800  | 7250    | 6275             |
| West Desert, Tintic         | 15-17     | 12.5 | _              | _    | 12.5           | 800   | 800     | 800              |
| West Desert, West           | 15-17     | 12.5 | _              | _    | 12.5           | 450   | 450     | 450              |
| Yellowstone                 | 18-20     | 18.4 | 20.7           | 18.6 | 19.3           | 1300  | 1100    | 1100             |
| Zion                        | 18-20     | 17.8 | 20.9           | 24.1 | 20.9           | 2325  | 2325    | 3300             |
| General Season ALL Units    | -         | 19.4 | 21.7           | 21.3 | 20.4           | 73075 | 64725   | 71525            |
| General Season Public Units | -         | 18.5 | 21.1           | 21.2 | 19.8           | _     | _       | _                |