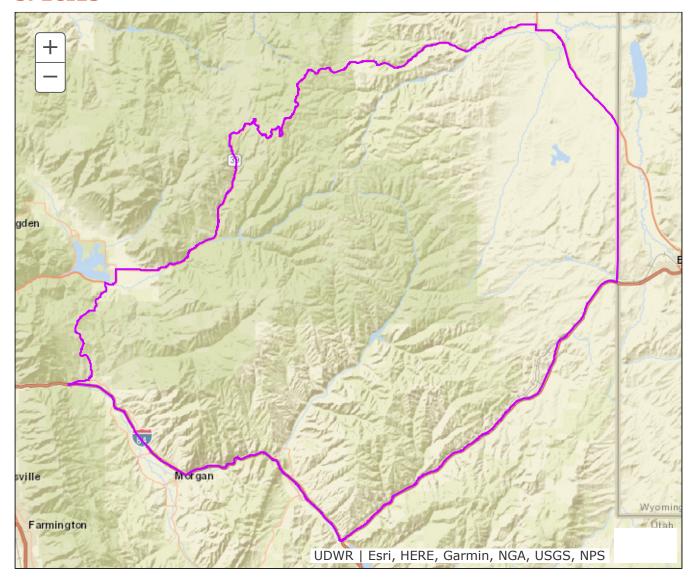

## **BOUNDARY RECOMMENDATION**

**UNIT** Morgan-South Rich

SPECIES Deer

**Updated Boundary:** Morgan, Rich, Summit and Weber counties--Boundary begins at I-80 and the Utah-Wyoming state line; west on I-80 to Echo Junction and I-84; west on I-84 to SR-167 at Mountain Green (Trappers Loop Road); north along SR-167 to SR-39; east along SR-39 to Woodruff and SR-16; southeast on SR-16 to the Utah-Wyoming state line; south along the state line to I-80. Excludes all CWMUs. This hunt is comprised of all or largely private property. Hunters should acquire written permission from the landowner before applying for this hunt. USGS 1:100,000 Maps: Logan, Ogden. Boundary questions? Call the Ogden office, 801-476-2740.