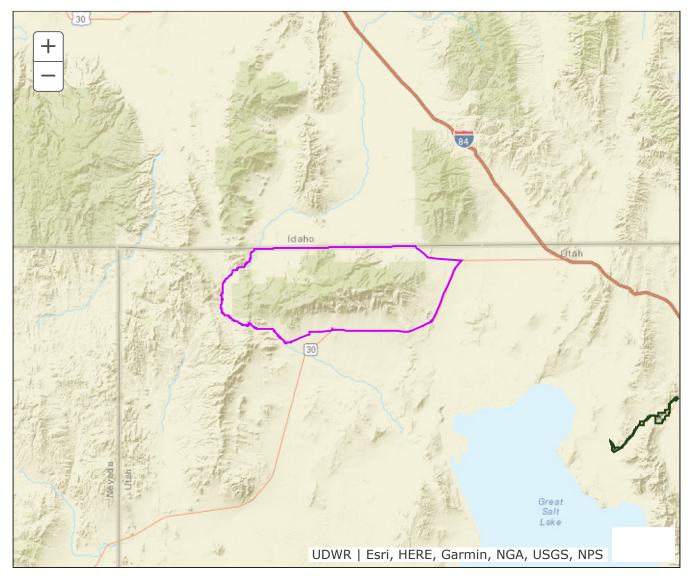

## **BOUNDARY RECOMMENDATION**

**UNIT** Box Elder, Sawtooth

**SPECIES** Elk

**Updated Boundary:** Box Elder County — Boundary begins at the Lynn/Almo, Idaho road and the Utah-Idaho state line; southwest on this road through the Raft River Narrows to Lynn and the Lynn Valley road; south on this road to the Dove Creek road; southeast on this road over Dove Creek Pass to SR-30 near Rosette; northeast on SR-30 to SR-42; northwest on SR-42 to the Utah-Idaho state line; west on the state line to the Lynn/Almo, Idaho road. USGS 1:100,000 Maps: Grouse Creek. Boundary questions? Call Ogden office, (801) 476-2740.