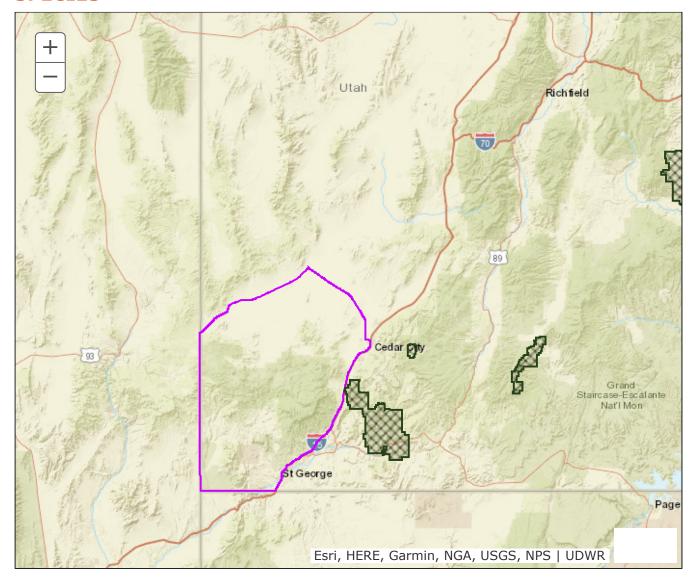

## **BOUNDARY RECOMMENDATION**

**UNIT** Pine Valley

SPECIES Elk

**Updated Boundary:** Iron and Washington counties—Boundary begins at the Utah-Arizona state line and I-15; north on I-15 to SR-56; west on SR-56 to the Lund highway; northwest on this highway to Lund and the Union Pacific railroad tracks; southwest along these tracks to the Utah-Nevada state line; south on this state line to the Utah-Arizona state line; east on this state line to I-15. EXCLUDES ALL NATIVE AMERICAN TRUST LANDS WITHIN THIS BOUNDARY. Excludes all CWMUs. USGS 1:100,000 Maps: Caliente, Cedar City, Clover Mountains, Saint George. Boundary questions? Call the Cedar City office, 435-865-6100.